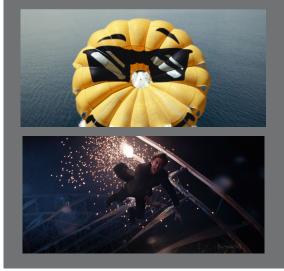

Shotgun Wedding (2022) Software: Vray | Maya | Nuke | Mari

Model/texture/lookdev - parachute and cables Lighting - HDR grade/prep

Death Note (2017) Software: Mental Ray | Maya

Lighting/lookdev - Pier, flying paper/leaves, flower petals, spotlight, & background city/highway/cars Lighting - Ferris wheel, deathnote-book & page Model - Proxy lidar scans (piers & abandoned hospital)