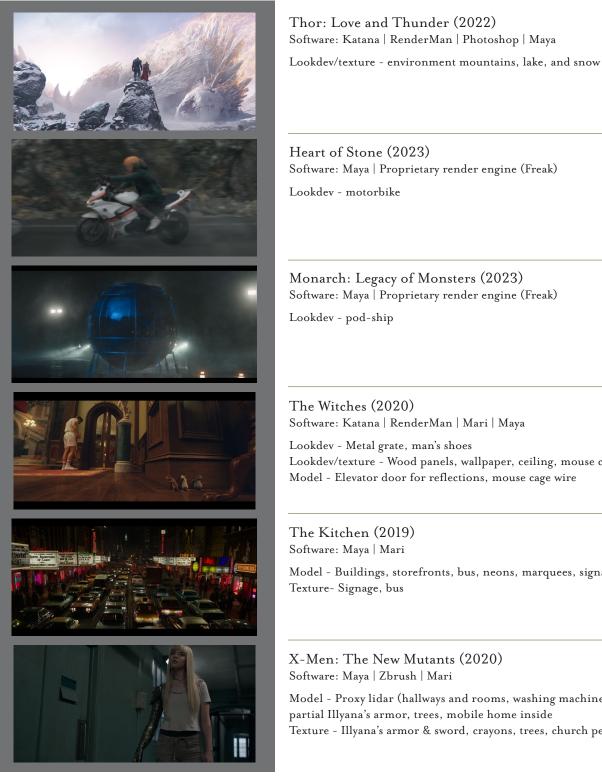

## In order of Appearance

Thor: Love and Thunder (2022) Software: Katana | RenderMan | Photoshop | Maya

Software: Maya | Proprietary render engine (Freak)

Monarch: Legacy of Monsters (2023) Software: Maya | Proprietary render engine (Freak)